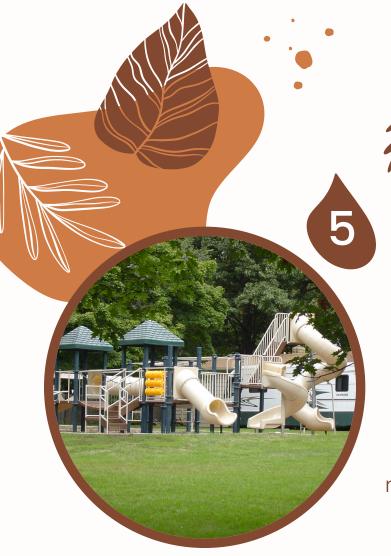

## Park Playground Replacement

We are planning to replace several playgrounds over the next few years including the modular units at Hackberry Park and Placek Park. Additionally, there are plans to add new playground equipment at Bel Aire Park, south Hackberry Park, and along the Sycamore Trail.