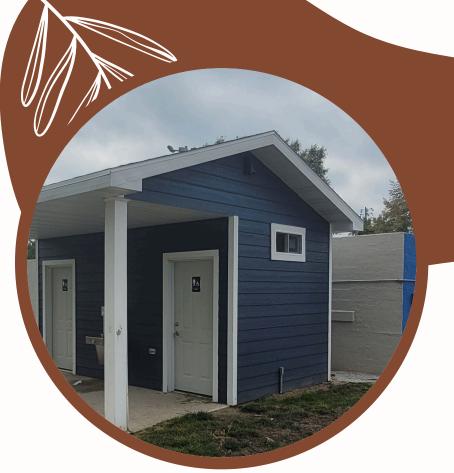

## Soccer & Football Field Restrooms

Wahoo's youth are active and love their sports! The new 45acre addition to Hackberry Park provides dedicated turfgrass for our soccer and flag football leagues. This project would construct a restroom building with storage to accommodate our young athletes and their fans.